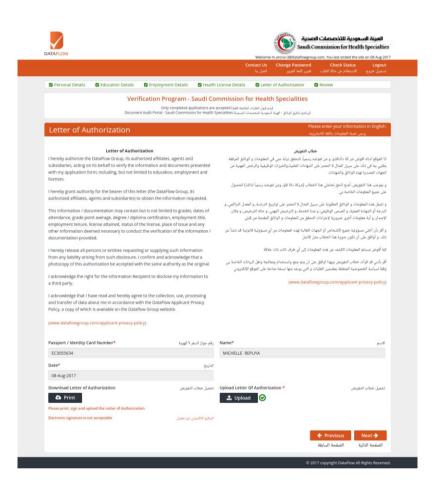

#### Step Seven

- Upload a signed and scanned copy of your Letter of Authorization
- Click 'Next' to proceed